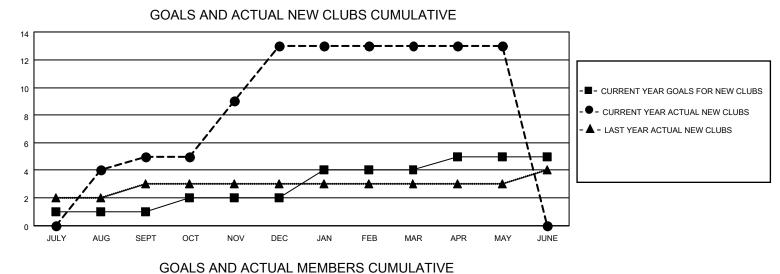

## LOCATION INDIA

District 322C2

Results as of: 5/31/2021

| Clubs                 |               |           |               | Members               |                         |                         |                                                    |  |
|-----------------------|---------------|-----------|---------------|-----------------------|-------------------------|-------------------------|----------------------------------------------------|--|
| RESULTS FOR 2020-2021 |               |           |               | RESULTS FOR 2020-2021 |                         |                         |                                                    |  |
| QUARTER               | NEW CLUB GOAL | NEW CLUBS | DROPPED CLUBS | QUARTER MEM           | IBER GROWTH NET<br>GOAL | MEMBER GROWTH<br>ACTUAL | DROPPED<br>MEMBERS ACTUAL<br>(including transfers) |  |
| JULY/AUG/SEPT         | 1             | 5         | 0             | JULY/AUG/SEPT         | 100                     | 305                     | 37                                                 |  |
| OCT/NOV/DEC           | 1             | 8         | 0             | OCT/NOV/DEC           | 130                     | 298                     | 72                                                 |  |
| JAN/FEB/MAR           | 2             | 0         | 6             | JAN/FEB/MAR           | 90                      | 47                      | 135                                                |  |
| APR/MAY/JUNE          | 1             | 0         | 0             | APR/MAY/JUNE          | 20                      | 11                      | 17                                                 |  |