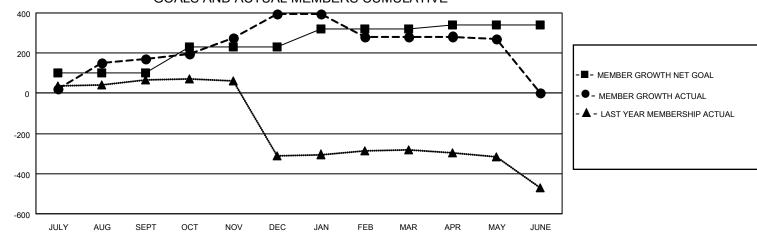

## LOCATION INDIA

District 322C2

Results as of: 5/31/2021

| Clubs                 |               |           |               | Members               |                         |                         |                                                    |  |
|-----------------------|---------------|-----------|---------------|-----------------------|-------------------------|-------------------------|----------------------------------------------------|--|
| RESULTS FOR 2020-2021 |               |           |               | RESULTS FOR 2020-2021 |                         |                         |                                                    |  |
| QUARTER               | NEW CLUB GOAL | NEW CLUBS | DROPPED CLUBS | QUARTER MEM           | IBER GROWTH NET<br>GOAL | MEMBER GROWTH<br>ACTUAL | DROPPED<br>MEMBERS ACTUAL<br>(including transfers) |  |
| JULY/AUG/SEPT         | 1             | 5         | 0             | JULY/AUG/SEPT         | 100                     | 305                     | 37                                                 |  |
| OCT/NOV/DEC           | 1             | 8         | 0             | OCT/NOV/DEC           | 130                     | 298                     | 72                                                 |  |
| JAN/FEB/MAR           | 2             | 0         | 6             | JAN/FEB/MAR           | 90                      | 47                      | 135                                                |  |
| APR/MAY/JUNE          | 1             | 0         | 0             | APR/MAY/JUNE          | 20                      | 11                      | 17                                                 |  |